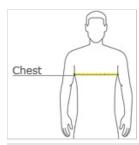

#### **HOW TO MEASURE**

#### CHEST

With arms down at sides, measure around the upper body, under arms and over the fullest part of the chest.

### **SIZE CHART**

|       | XS    | S     | М     | L     | XL    | 2XL   | 3XL   | 4XL   | 5XL   | 6 XL  |
|-------|-------|-------|-------|-------|-------|-------|-------|-------|-------|-------|
| Chest | 32-34 | 35-37 | 38-40 | 41-43 | 44-46 | 47-49 | 50-53 | 54-57 | 58-60 | 61-63 |