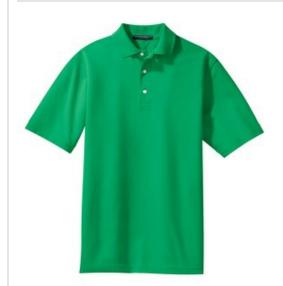

# Port Authority<sup>®</sup> Rapid Dry™ Polo K455

Soft and breathable, this baby pique polo has our exclusive Rapid Dry<sup>™</sup> moisture-wicking technology. This unique knit has a soft inner layer which wicks moisture away from your skin to the shirt's surface where it quickly disperses and evaporates.

- 5.6-ounce, 60/40 cotton/poly
- Double-needle stitching throughout
- 3-button placket
- Pearlized buttons
- Open hem sleeves
- Side vents